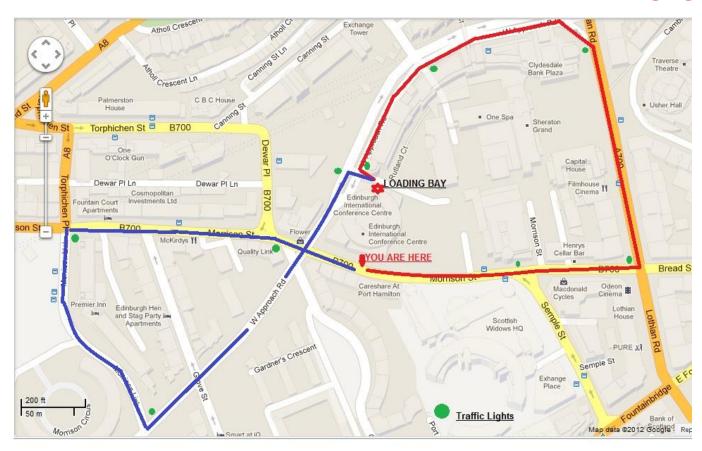

## PROCEDURES FOR DROPPING OFF ITEMS IN THE EICC LOADING BAY.

Please note that entrance to the building is via our loading bay located at the *Off West Approach Road, Edinburg - EH3 8EE* 

See map detailed below to get to the correct area:

## **DIRECTIONS TO THE EICC LOADING BAY**

- Heading: EAST straight on to LOTHIAN RD. TURN LEFT. Keep in inside lane passing Sheraton Hotel TURN LEFT. Onto WESTERN APPROACH RD. Second set of lights TURN LEFT .... LOADING BAY DOUBLE SET OF ROLLER SHUTTERS.
- Heading: WEST straight down MORRISON STREET. TURN LEFT onto WESTERN APPROACH LINK; TURN LEFT onto WESTERN APPROACH RD. First set of lights TURN RIGHT .... LOADING BAY DOUBLE SET OF ROLLER SHUTTERS.